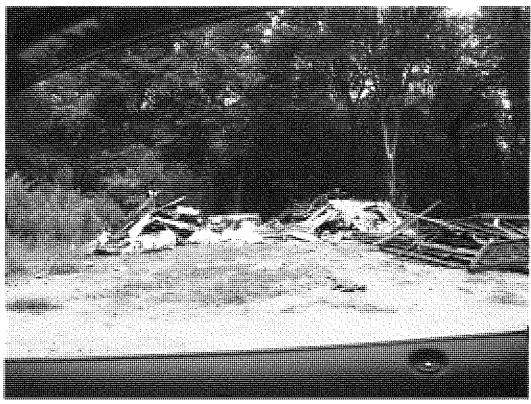

A second inspection was completed at this site on July 16, 2015. At the time of this inspection, there was light smoke coming up from the ravine, as it was in the previous inspection (photo 2). Additional debris had been added to the site, which included wood, garbage shingles, siding and what appeared to be tractor tires (photo 6).

No measurements were taken at the time of this inspection. The new debris is estimated at 100 cubic yards.

Electronic Filing - Received, Charles Office INDE/14/2015 - \* \* \* AC 2016-001 \* \* \*
ENVIRONMENTAL PROTECTION ASENCY