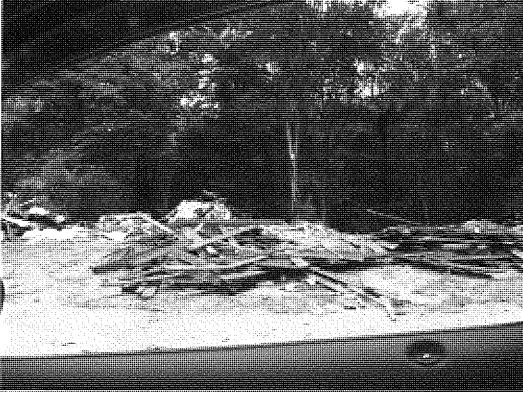

A second inspection was completed at this site on July 16, 2015. At the time of this inspection, there was light smoke coming up from the ravine, as it was in the previous inspection (photo 2). Additional debris had been added to the site, which included wood, garbage shingles, siding and what appeared to be tractor tires (photo 6).

No measurements were taken at the time of this inspection. The new debris is estimated at 100 cubic yards.

Electronic Filing - Received, Charles Office INDE/14/2015 - \* \* \* AC 2016-001 \* \* \*
ENVIRONMENTAL PROTECTION ASENCY