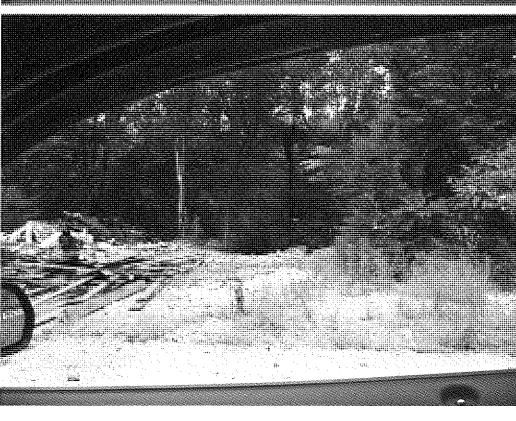

A second inspection was completed at this site on July 16, 2015. At the time of this inspection, there was light smoke coming up from the ravine, as it was in the previous inspection (photo 2). Additional debris had been added to the site, which included wood, garbage shingles, siding and what appeared to be tractor tires (photo 6).

> Tractor Tires in background

| ¥c. |     |    |
|-----|-----|----|
| 1   | Y C | ٠. |
| £.  | •   |    |