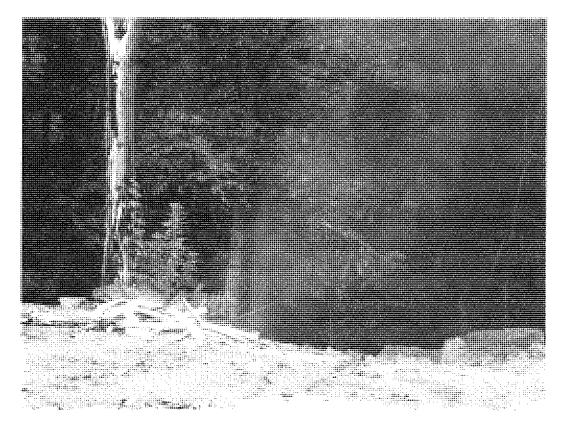

A second inspection was completed at this site on July 16, 2015. At the time of this inspection, there was light smoke coming up from the ravine, as it was in the previous inspection (photo 2). Additional debris had been added to the site, which included wood, garbage shingles, siding and what appeared to be tractor tires (photo 6).

> Tractor Tires in background

| ¥c. |     |    |
|-----|-----|----|
| 1   | Y C | ٠. |
| £.  | •   |    |