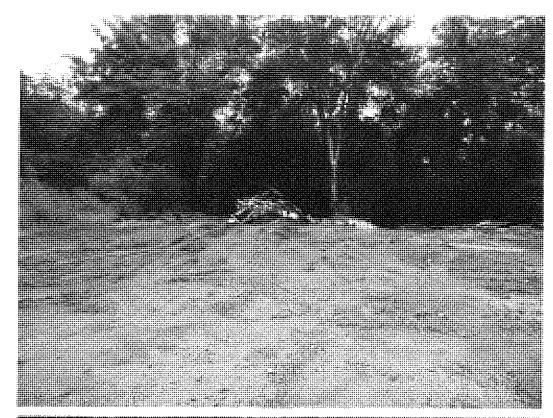

A second inspection was completed at this site on July 16, 2015. At the time of this inspection, there was light smoke coming up from the ravine, as it was in the previous inspection (photo 2). Additional debris had been added to the site, which included wood, garbage shingles, siding and what appeared to be tractor tires (photo 6).

No measurements were taken at the time of this inspection. The new debris is estimated at 100 cubic yards.

Electronic Filing - Received, Charles Office INDE/14/2015 - \* \* \* AC 2016-001 \* \* \*
ENVIRONMENTAL PROTECTION ASENCY