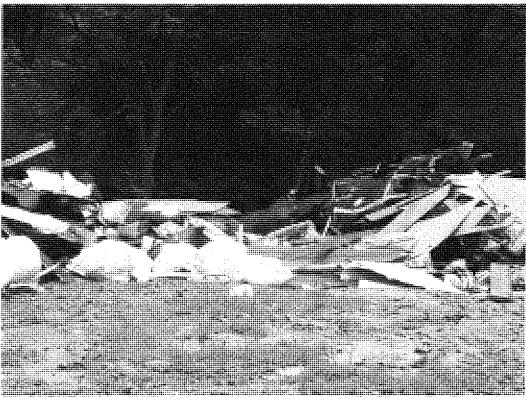

A second inspection was completed at this site on July 16, 2015. At the time of this inspection, there was light smoke coming up from the ravine, as it was in the previous inspection (photo 2). Additional debris had been added to the site, which included wood, garbage shingles, siding and what appeared to be tractor tires (photo 6).

No measurements were taken at the time of this inspection. The new debris is estimated at 100 cubic yards.

Electronic Filing - Received, Charles Office INDE/14/2015 - \* \* \* AC 2016-001 \* \* \*
ENVIRONMENTAL PROTECTION ASENCY