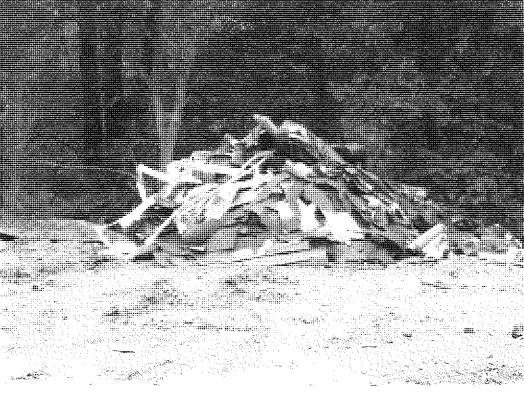

A second inspection was completed at this site on July 16, 2015. At the time of this inspection, there was light smoke coming up from the ravine, as it was in the previous inspection (photo 2). Additional debris had been added to the site, which included wood, garbage shingles, siding and what appeared to be tractor tires (photo 6).

No measurements were taken at the time of this inspection. The new debris is estimated at 100 cubic yards.

Electronic Filing - Received, Charles Office INDE/14/2015 - \* \* \* AC 2016-001 \* \* \*
ENVIRONMENTAL PROTECTION ASENCY