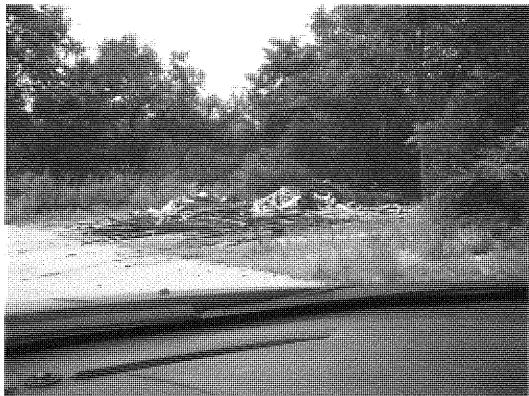

A second inspection was completed at this site on July 16, 2015. At the time of this inspection, there was light smoke coming up from the ravine, as it was in the previous inspection (photo 2). Additional debris had been added to the site, which included wood, garbage shingles, siding and what appeared to be tractor tires (photo 6).

No measurements were taken at the time of this inspection. The new debris is estimated at 100 cubic yards.

Electronic Filing - Received, Charles Office INDE/14/2015 - \* \* \* AC 2016-001 \* \* \*
ENVIRONMENTAL PROTECTION ASENCY