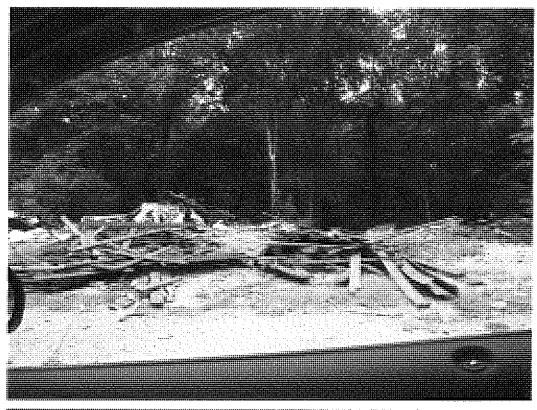

A second inspection was completed at this site on July 16, 2015. At the time of this inspection, there was light smoke coming up from the ravine, as it was in the previous inspection (photo 2). Additional debris had been added to the site, which included wood, garbage shingles, siding and what appeared to be tractor tires (photo 6).

No measurements were taken at the time of this inspection. The new debris is estimated at 100 cubic yards.

Electronic Filing - Received, Charles Office INDE/14/2015 - \* \* \* AC 2016-001 \* \* \*
ENVIRONMENTAL PROTECTION ASENCY