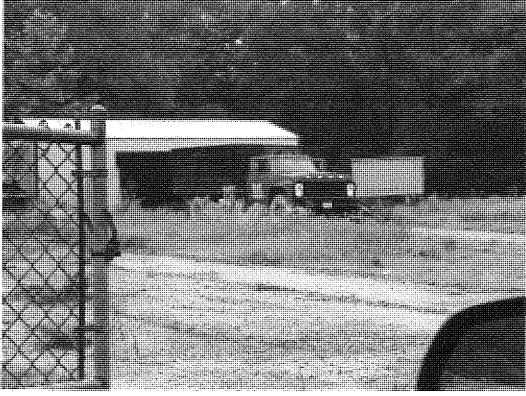

A second inspection was completed at this site on July 16, 2015. At the time of this inspection, there was light smoke coming up from the ravine, as it was in the previous inspection (photo 2). Additional debris had been added to the site, which included wood, garbage shingles, siding and what appeared to be tractor tires (photo 6).

The construction truck from B&B Construction had been removed from the driveway and there were no signs of anyone at the residence.

A telephone call was made to the Lynch Fire Department, who is the local fire department for this area, to discuss if they would respond to any calls regarding the burning. As of the date of this report, no call had been returned to this department.